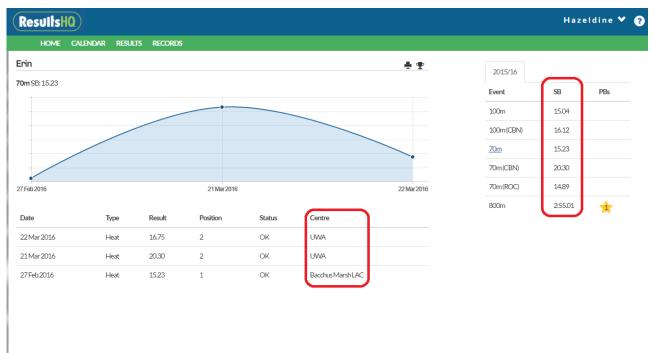

# **Event View**

Clicking on an event tile takes you to the **Event View** showing results history with charting to see how you have improved over time.

Each of the Profiles that the results are from is displayed and a navigation list of your Season Bests (SB) on the right lets you change the event.

# Locations

If your club/centre have used Locations in their event list, you will see the location next to the event name in brackets eg 70m (CBN). These events may have different conditions that make them not directly related to other such locations and all PB's and CR's will be treated separately.