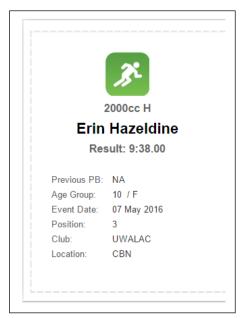

# Weekly Results Viewing

Athletes can view their results and results tickets within the ResultsHQ reporting portal once they are logged in. Simply click onto the Members name, date or event tile to get more details.

### **Event Tickets**

To produce event tickets click an event tile and then click the Ticket Icon  $\P$  to the right of the event name.